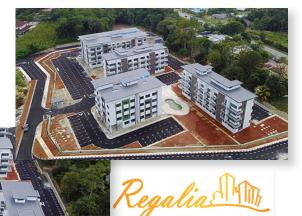

### REGALIA

86 units of residential located within Kota Samarahan, the main education hub in Sarawak. Targeted for completion by 4th quarter 2018.

Floor area per unit: 660 - 1750 sqft