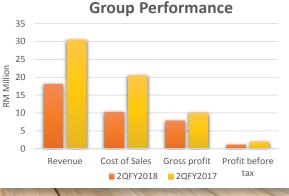

FINANCIAL HIGHLIGHTS Extracted from the Company's Unaudited Financial Statements For the 2nd Quarter Ended 30 Jun 2018.

20FV2018 2QFY2017 % Change Revenue 18.06 30.44 - 41% Cost of Sales 10.21 20.45 - 50% Gross profit 7.85 9.99 - 21% Profit before tax 1.13 1.88 - 40% Net profit after tax 0.43 1.05 - 59% Exchange difference on foreign (0.47)N.M. operations translation Total comprehensive income (loss) 0.43 0.58 - 25%