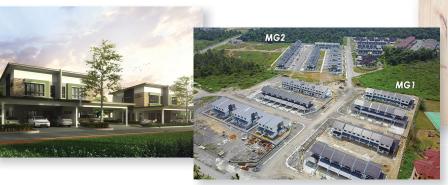

#### **MILLION GIFTED 1**

46 units of detached, semidetached and terrace houses situated in Matang area. Estimated completion by November 2018.

Floor area per unit: 1040 - 1850 saft