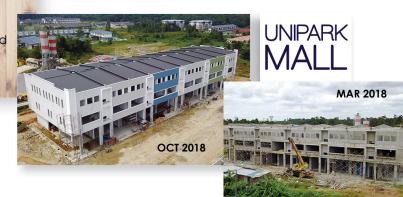

#### UNIPARK MALL (Phase 1)

10 units of 3-storey shophouses @ Kota Samarahan. Phase 1 estimated completion by November 2018.

Floor area per unit: 3432 - 4058 sqft

For further information on respective projects, kindly visit www.regalinternational.com.sg/our-projects.